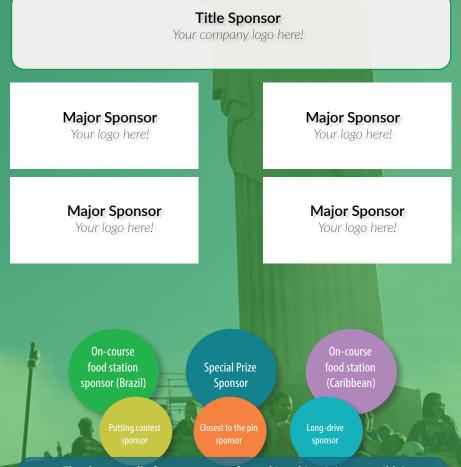

#### TITLE SPONSOR-\$10,000 (one available)

- Entry for 12 golfers
- Twelve golf shirts, gift packages
- Tournament banner in banquet hall
- Eighteen tournament tee signs (one per hole)
- Recognition and time of greeting at banquet
- Full-page in day-of-event event program
- Featured on tournament Web site

#### PLATINUM-\$5,000

- Entry for eight golfers
- Eight golf shirts, gift packages
- Six professional tee signs (three per side)
- On-course food station sponsor (banner)
- Logo on title sponsor banner in banquet
- Half-page in day-of-event program
- Logo on tournament Web site

#### GOLD-\$2,500

- Entry for four golfers
- Four golf shirts, gift packages
- Four professional tee signs (two per side)
- Putting, Closest to Pin, Long Drive sponsor
- Logo on title sponsor banner in banquet
- Logo in event program
- Listing on tournament Web site

#### SILVER-\$1,000

- Entry for four golfers
- Player gift packages
- Two professional tee signs (one per side)
- Listing in event program