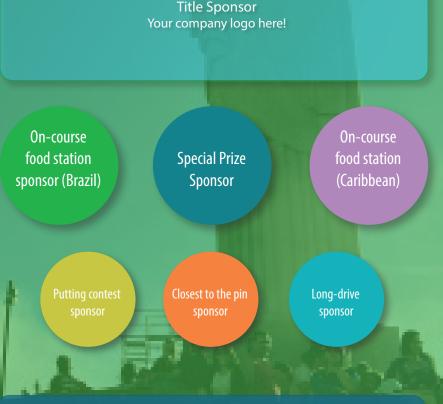

#### TITLE SPONSOR-\$10,000 (one available)

- Entry for 12 golfers
- Twelve golf shirts, gift packages
- ßTournament banner in banquet hall
- Eighteen tournament tee signs (one per hole)
- Banner stand at welcome station
- Recognition and time of greeting at banquet
- Full-page in day-of-event event program
- Featured on tournament Web site

#### PLATINUM-\$5,000

- Entry for eight golfers
- Eight golf shirts, gift packages
- Six professional tee signs (three per side)
- On-course food station sponsor (large banner)
- Logo on title sponsor banner in banquet
- Half-page in day-of-event program
- Logo on tournament Web site

#### GOLD-\$2,500

- Entry for four golfers
- Four golf shirts, gift packages
- Four professional tee signs (two per side)
- Putting, Closest to Pin, Long Drive sponsor
- Logo in event program
- Listing on tournament Web site